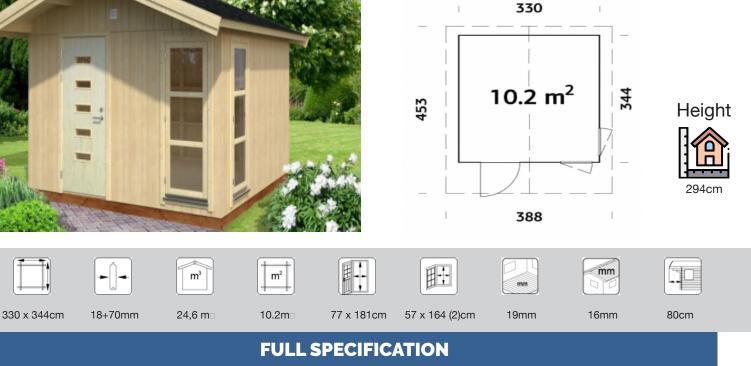

| CABIN SIZE:     | 330 x 344cm x 294cm | Wood Type:                 | Nordic Spruce               |
|-----------------|---------------------|----------------------------|-----------------------------|
| WALL THICKNESS: | 18+70mm             | Chalet Cut:                | N/A                         |
| VOLUME:         | 24,6 m⊡             | Window Type:               | Double Glass                |
| AREA:           | 10,2 m              | Window / Door Feature:     | Rubber Seals & Silicone     |
| DOOR OPENING:   | 77 x 181cm          | Braces:                    | N/A                         |
| WINDOW OPENING: | 57 x 164 (2)cm      | Roof Boards With:          | Boards With Tongue & Groove |
| FLOORS BOARDS:  | 19mm                | Guarantee:                 | 5 Years                     |
| ROOF BOARDS:    | 16mm                | Treated Foundation Joists: | Yes                         |
| ROOF OVERHANG:  | 80cm                | IDEAL FOR:                 | Nordic Cabin                |
| UNDER PLANNING: | No                  |                            |                             |