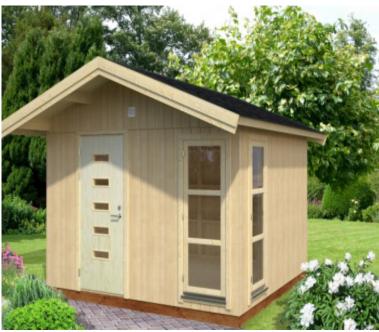

## TALLIN

The Tallin self-build timber office brings some Scandinavian style to your garden - indeed, it looks like a smaller version of an attractive northern European house. It also offers all the attention to detail and high quality with which good Scandinavian design is associated.